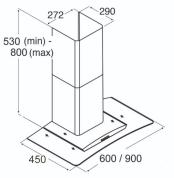

# Extraction rates and noise • Noise level 2:

Technical specification

- Required height over gas hobs: 700mm (min) • Required height over electric hobs: 600mm (min)
- Power supply: 3A
  Outlet diameter: It is best to use the AED6 (150mm) ducting kit rather than the AED5 (120mm) with the adaptor. This keeps noise levels to a minimum.