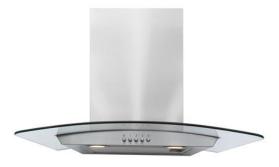

# AEC60SS 60cm curved glass extractor

## Features

- Push button
- Ducted/re-circulating installation
- 3 speeds
- Speeds:

#### Available in

· Stainless steel

### Filters

- Charcoal filters: CHA15 (pack of 1)
- Aluminium grease filter
- Number of charcoal filters: 1
- Number of grease filters: 0

# Extraction rates and noise • Noise level 2:

Technical specification

- Required height over gas hobs: 700mm (min) • Required height over electric hobs: 600mm (min)
- Power supply: 3A
  Outlet diameter: It is best to use the AED6 (150mm) ducting kit rather than the AED5 (120mm) with the adaptor. This keeps noise levels to a minimum.