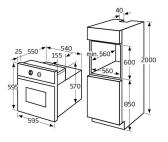

## **Technical specification**

- Net Capacity: 65
- Rated electrical power: 2.8kW
- Power supply: 13A