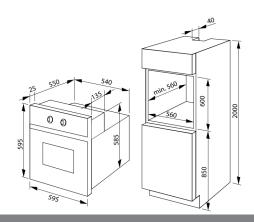

ectric pyrolytic multifunction oven

## Oven functions



#### Features

- Easy clean enamel interior
- Defrost function / food warming
- Chromed rack sides
- Cooling fan
- Twin interior halogen lights
- Touch control programmable clock/timer
- Booster function for rapid preheat
- Preheating indicator
- Safety lock for pyrolytic cleaning
- Soft close hinge
- Quadruple glazed removable cool door with removable inner glass for easy cleaning

### Door features

- Quadruple glazed cool door
- Cool door
- Removable door
- Removable inner door glass for easy cleaning

# Available in

· Stainless steel

# **Technical specification**

- Net Capacity: 65
- Power supply: 16A

#### Energy

- Energy efficiency class: A
- Energy consumption conventional: 0.99kW
- Energy consumption forced air: 0.87kW