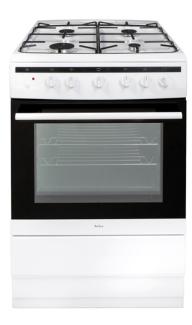

# **Amica**

# 608GG5MSW 60cm freestanding gas cooker, white

#### Oven features

- Number of cavities: 1
- Easy clean enamel interior
- Flame failure

# Hob features

- Hob type: GasNumber of burners: 4
- Pan supports: Enamel
- Flame failure

#### Door features

- Triple glazed door
- Removable inner door glass for easy cleaning
- Removeable door