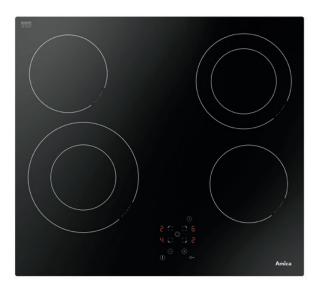

## ACH6440FR 60cm four zone ceramic hob

#### **Features**

- Minute minder
- LED display
- 9 power levels Overflow detection
- Overheat detection
- Time limit security system
- · Ceramic shatterproof safety glass
- Easy clean surface
- · Residual heat indicators
- Safety key lock
- Auto safety switch off
- Temperature limiter
- Shatterproof safety glass
- Keep warm function
- Number of dual zones: 2

### Zone information

• Front left: 120/210mm: 0.75/2.2kW

• Front right: 145mm: 1.2kW

Rear left: 145mm: 1.2kW
Rear right: 120/180mm: 0.7/1.7kW