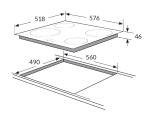

#### **Technical specification**

• Rated electrical power: 6.3kW • Power supply required: 32A

### Zone information

• Front left: 120/210mm: 0.75/2.2kW

• Front right: 145mm: 1.2kW

Rear left: 145mm: 1.2kW
Rear right: 120/180mm: 0.7/1.7kW