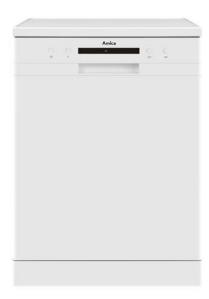

# ADF610WH 60cm Freestanding Dishwasher

### **Features**

- Place settings: 13
- Spray levels: 2
- Half load
- · LED rinse aid indicator
- LED salt indicator
- Electronic softener adjustment
- Grey baskets
- · Levelling feet with front control
- 2 spray levels
- Acoustic end of programme signal
- 3-in-1 function