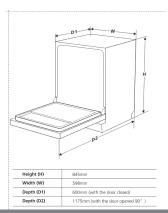

### **Technical specification**

- Rated electrical power: 1.93kW
- Power supply: 13A
- UK plug