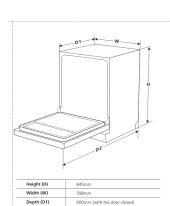

ishwasher

## **Features**

- Place settings: 13
- Spray levels: 2
- LED rinse aid indicator
- LED salt indicator
- Hour delay timer: 3/6/9
- Acoustic end of programme signal
- Electronic softener adjustment Height adjustable upper baskets
- Levelling feet with front control
- 3-in-1 function
- Overflow protection
- Basket colour: Grey

## **Programmes**

- Number of programmes: 6
- Intensive
- Normal
- Programme 3: ECO
- Glass
- 90MIN Rapid

- **Technical specification** 
  - Rated electrical power: 1.93kW
  - Power supply: 13A
  - UK plug

## Energy

- Eco programme energy consumption per 100 cycles: 94
- 3:40
- Noise level: 49
- Noise level class: C
- Energy rating: E
- Energy consumption per cycle: 0.92kW.h
- Energy consumption per annum: 262
- Water consumption per cycle: 11L
- 3080