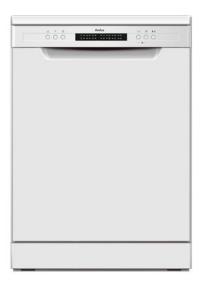

## ADF630WH 60cm Freestanding dishwasher

## **Features**

- Place settings: 13
- Spray levels: 2
- LED rinse aid indicator
- LED salt indicator
- Hour delay timer: 3/6/9
- Acoustic end of programme signal
- Electronic softener adjustment Height adjustable upper baskets
- Levelling feet with front control
- 3-in-1 function
- Overflow protection
- Basket colour: Grey