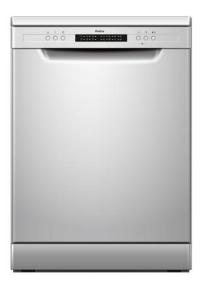

# ADF650WH 60cm freestanding dishwasher

#### **Features**

- Place settings: 14
- Spray levels: 2
- Half load
- LED rinse aid indicator
- LED salt indicator
- Hour delay timer: 3/6/9
- · Acoustic end of programme signal
- Electronic softener adjustment
- Grey baskets
- Levelling feet with front control
- Overflow protection
- 2 spray levels
- 3-in-1 function