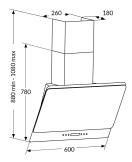

**Technical specification** 

- Motor Input: 110
- Rated electrical power: 114
- Required height over gas hobs: 550mm (min)
- Required height over electric hobs: 550mm
- (min)
- Mains lead length: 1m
- Outlet diameter: 120-125