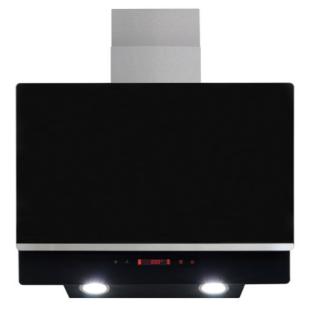

## AEA60BL Angled extractor

## Features

- Ducted/re-circulating installation
- Touch control
- 3 speeds
- Timer: Yes
- Aluminium
- Peripheral aspiration
- Available in

Black

- Energy
- Energy rating: B

Filters

- Charcoal filters: CHA15 (pack of 1)
- Ducting kit: AED51/53/54

Lighting

• Lighting: 2 x 2W LED