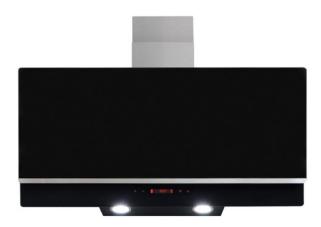

# **AEA90BL** Angled extractor

## Features

- Ducted/re-circulating installation
- Touch control
- 3 speeds
- Timer: Yes
- Aluminium
- Peripheral aspiration

## Available in

• Black