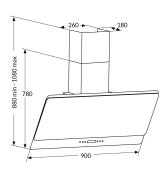

# Technical specification

- Mains lead length: 1
- Motor Input: 110
- Rated electrical power: 114
- Required height over gas hobs: 550mm (min)
- Required height over electric hobs: 550mm (min)
- Outlet diameter: 120-125