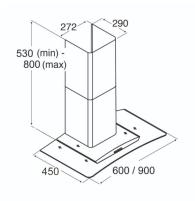

## Technical specification

- Required height over gas hobs: 700mm (min)
- Required height over electric hobs: 600mm
- Power supply: 3AOutlet diameter: It is best to use the AED6 (150mm) ducting kit rather than the AED5 (120mm) with the adaptor. This keeps noise levels to a minimum.