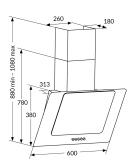

## **Technical specification**

- Motor Input: 110
- Rated electrical power: 114
- Required height over gas hobs: 550mm (min)
- Required height over electric hobs: 550mm (min)
- Mains lead length: 1m • Outlet diameter: 120-125