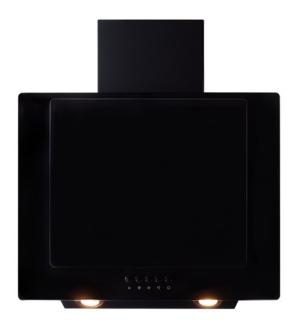

# **AEP60BL** Angled extractor

#### **Features**

- Push button
- Ducted/re-circulating installation
- 3 speeds
- Aluminium
- Peripheral aspiration

### Available in

• Black

## Energy

• Energy rating: B

- Charcoal filters: CHA15 (pack of 1)
- Ducting kit: AED51/53/54

Lighting
• Lighting: 2 x 2W LED