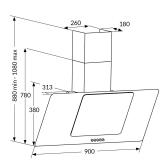

## **Technical specification**

- Motor Input: 110
- Rated electrical power: 114
- Required height over gas hobs: 550mm (min)
- Required height over electric hobs: 550mm (min)
- Mains lead length: 1m
- Outlet diameter: 120-125