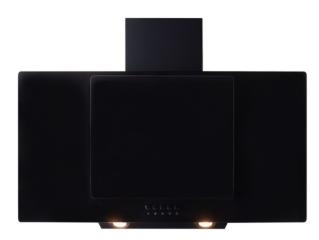

## **AEP90BL** Angled extractor

#### **Features**

- Push button
- Ducted/re-circulating installation
- 3 speeds
- Aluminium
- Peripheral aspiration

### Available in

Black