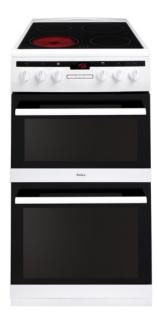

# AFC5550WH 50cm freestanding electric double oven with ceramic hob

#### Oven features

- LED display
- Number of cavities: 2
- Oven fuel type: Electric
- Easy clean enamel interior
- Chromed rack sides
- Minute minder
- Electronic programmer
- Removable doors: Upper cavity

#### Hob features

- Number of power levels: 6
- Easy clean surface
- Ceramic shatterproof safety glass
- Hob type: Ceramic
- Number of zones: 4
  Desidual backindian
- Residual heat indicators
- Temperature limiter

#### Second oven features

- Number of functions: 2
- Half grill
- Conventional oven

### Door features

- Double glazed
- Removable inner door glass for easy cleaning
- Removable door