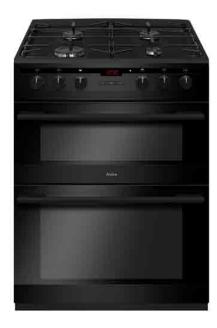

# AFD6450BL 60cm freestanding electric double oven with gas hob

#### Oven features

- Number of cavities: 2
- LED display
- Chromed rack sides
- Easy clean enamel interior
- Oven fuel type: Electric
- Electronic programmer
- Cooling fan

#### Hob features

- Pan supports: Enamel
- Flame failure safety device
- Automatic ignition
- Hob type: Gas • Number of burners: 4

### Door features

- Double glazed
- Removable inner door glass for easy cleaning
- Removable top oven door