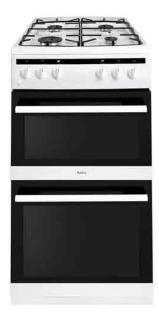

## AFG5100WH 50cm freestanding gas twin cavity with gas hob

#### Oven features

- Number of cavities: 2
- Oven fuel type: Gas
- · Easy clean enamel interior
- Flame failure

#### **Hob features**

- Hob type: Gas
- Number of burners: 4
- Pan supports: Enamel
- Flame failure

#### Second oven features

- Number of functions: 1
- Gas grill

#### Door features

- Double glazed door
- Removable inner door glass for easy cleaning
- Removeable door