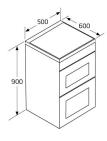

Gas
- · Easy clean enamel interior
- Flame failure

#### **Hob features**

- Hob type: Gas
- Number of burners: 4
- Pan supports: Enamel
- Flame failure

#### Hob specification

- Front left, rapid: 2.8
- Front right, auxillary: 1
- Rear left, semi-rapid: 1.8
- Rear right, semi-rapid: 1.8

#### Second oven features

- Number of functions: 1
- Gas grill

#### Door features

- Double glazed door
- Removable inner door glass for easy cleaning
- Removeable door

#### Lighting

- Number of lights: 2
- Light power: 25W

#### **Technical specification**

- Main oven net capacity: 44
- Second oven net capacity: 22
- Rated power: 0.25kW
- Rated gas input: 12kW
- Power supply: 3A

### Accessories

- Flat oven shelves: 2
- LPG conversion kit included
- Grill pan with grid: 1
- Grill pan handles: 1