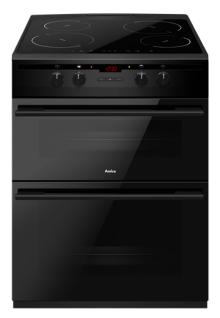

# AFN6550MB 60cm freestanding electric double oven with induction hob

# Oven features

- Cooling fan
- Touch control programmable clock/timer
- Chromed rack sides
- Number of cavities: 2 •
- Oven fuel type: Electric •
- Removable door : Top oven only ٠
- Easy clean enamel interior
- LED display

### Hob features

- LED display
- Residual heat indicators
- Number of power levels: 9
- Safety key lock •
- Booster functon ٠
- Timer function ٠
- Automatic pan detection
- Overheat detection
- Auto safety switch off ٠
- ٠ Small object detection
- Overflow detection ٠
- Keep warm function
- Ceramic shatterproof safety glass ٠
- Easy clean surface
- Hob type: Induction •
- Number of zones: 4 ٠
- **Temperature limiter** ٠
- Time limit security system

## Second oven features

- Conventional oven
- Number of functions: 2
- · Electric half grill

# **Door features**

- Double glazed
- Removable door
- Removable inner door glass for easy cleaning