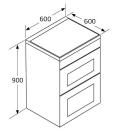

## **Technical specification**

- · Second oven net capacity: 44
- Main oven net capacity : 65
- Power supply : 45
- Rated electrical power: 7.4

Energy efficiency rating Energy rating: A/A