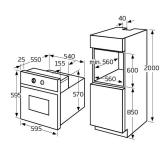

## **Technical specification**

- Net Capacity: 65Rated electrical power: 2.8kW
- Power supply: 13A