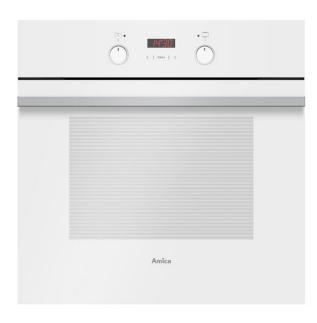

## **ASC310WH** Five function electric fan oven

### Oven functions

- Chromed rack sides with integrated anti-tilt shelves
- Touch control programmable clock/timer
- No. shelf positions: 5
- Easy clean enamel interior

- Door features
  Triple glazed
  - Removable door
  - Removable inner door glass for easy cleaning

## Available in

- Stainless steel
- White