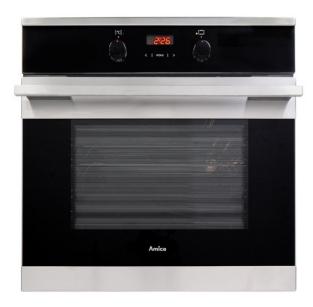

# ASC360SS Ten function electric pyrolytic oven

# **Features**

- · Cooling fan
- Chromed rack sides with integrated anti-tilt shelves
- Touch control programmable clock/timer
- Booster function for rapid preheat
  Safety lock for pyrolytic cleaning
- Flat oven shelves: 5
- · Easy clean enamel interior

## Door features

- Quadruple glazed cool door
- Cool door
- Removable door
- Removable inner door glass for easy cleaning