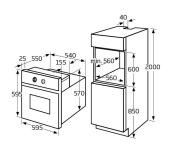

# **Technical specification**

- Net Capacity: 65
- Rated electrical power: 2.8kW
- Power supply: 13A