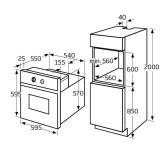

### Technical specification

- Net Capacity: 65
- Rated electrical power: 2.8kW
- Power supply: 13A