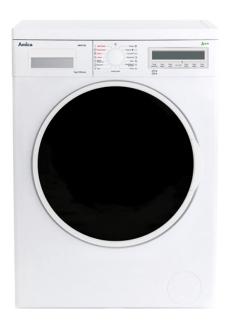

# AWI912D 9kg 1200 spin freestanding washing machine, white

#### **Features**

- Spin speed: 1200rpm
- Sensor control
- Reversible drum action
- Progress indicator: Digital
- Programmes: 15
- Overflow protection
- Extra rinse function
- Eco-logic
- Balance control
- Allergysafe function
- Wash load: 9kg
- Variable wash temperature
- Variable spin speed
- Anti-flooding safety
- Stainless steel drum
- Safety key lock
- Child lockable control panel