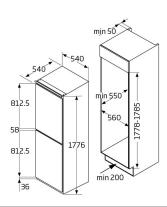

## **Technical specification**

- Noise efficiency class: C
- Fixed/sliding decor door bracket: Sliding
- Sliding furniture fixings
- Fridge useable capacity: 154L net
- Freezer useable capacity: 90L net
- Total useable capacity: 228L net • Freezing capacity: 4.5kg/24h
- Noise level: 41dBA
- Climate class: N/ST
- Max storage time (power failure): 12
- Power cable length: 220cm
- Number of cores: 3
- Power supply: 13A
- Rated power: 0.077W
- · Refrigerant quantity: 64g Refrigerant type: R600a
- UK plug