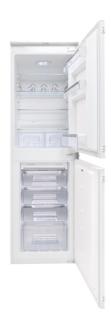

## Fridge features

- Egg trayAdjustable glass shelves: 3
- 1 egg tray
- 2 salad crisper drawers
- Bottle rack
- In-door balconies: 3

#### Freezer features

- 4 star rating
- Ice cube tray
- 1 ice cube tray
- Storage compartments: 4