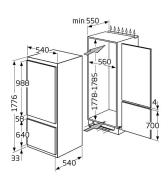

#### **Technical specification**

- Noise efficiency class: C
- Max storage time (power failure): 11
- Sliding furniture fixings
- Fridge useable capacity: 182L net
- Freezer useable capacity: 60L net
- Total useable capacity: 242L net
- Freezing capacity: 3.5kg/24h
- Noise level: 40dBA
- Climate class: N/ST
- Power cable length: 220cm
- Number of cores: 3
- Power supply: 13A
- Refrigerant type: R600a
- UK plug