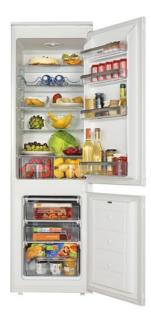

#### **Features**

- Interior light fridge (type and quantity): LED
- Reversible doors
- Height adjustable feet
- Control system: Mechanical

#### Fridge features

- Wine rack: 1
- In-door balconies: 4
- Egg tray
- Adjustable glass shelves: 4
- Salad crisper drawers: 2
- In-door balconies: 4

#### Freezer features

- 4 star rating
- Storage compartments: 3
- Ice cube tray: 1