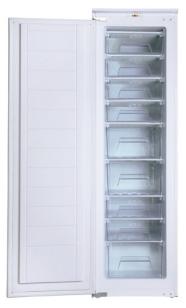

## BZ2263 54cm built-in upright freezer

## Features

- 4 star rating
- Display type: LED
- Reversible doors
- Height adjustable feet
- Control system: Mechanical
  Fast freeze function

- Temperature rise signal: Yes

- Technical specification
- Noise efficiency class: C
- Sliding furniture fixings
  Freezing capacity: 10.5kg/24h
- Total useable capacity: 200L net
- Noise level: 39dBA
- Climate class: N/ST
- Freezer net capacity: 200Max storage time (power failure): 11
- Number of compressors: 5
  Power cable length: 220cm
- Power supply: 13A
- Refrigerant type: R600a
- UK plug