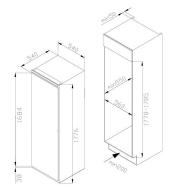

## BZ2263 54cm built-in upright freezer

## Features

- 4 star rating
- Display type: LED
- Reversible doors
- Height adjustable feet
- Control system: Mechanical
  Fast freeze function

- Temperature rise signal: Yes

- Technical specification
- Noise efficiency class: C
- Sliding furniture fixings
  Freezing capacity: 10.5kg/24h
- Total useable capacity: 200L net
- Noise level: 39dBA
- Climate class: N/ST
- Freezer net capacity: 200Max storage time (power failure): 11
- Number of compressors: 5
  Power cable length: 220cm
- Power supply: 13A
- Refrigerant type: R600a
- UK plug