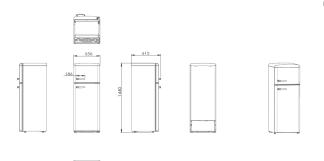

## Fridge features

- Salad crispers: 1
- In-door balconies: 3
- Egg tray
- •
- Adjustable glass shelves: 3 · Glass shelves: 4

Freezer features

- 4 star rating
- · Ice cube tray

- **Technical specification**
- Noise efficiency class: C
- Freezing capacity: 2.5kg/24h
- Net weight: 40.5
- Gross weight: 46
- Fridge useable capacity: 162L net
  Freezer useable capacity: 44L net
- Noise level: 41dBA
- · Climate class: N-ST
- Max storage time (power failure): 12h
- Power cable length: 1.2
- Power supply: 13A
- Refrigerant quantity: 30g
- Refrigerant type: R600a
- UK plug
- Voltage/ frequency: 220-240/50
- Number of cores: 3