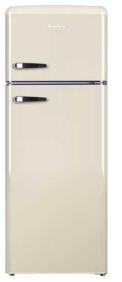

## FDR2213C 55cm freestanding static 30/70 double door

## Features

- Interior light
- Height adjustable feet
- Control system: Mechanical
- Front adjustable feet/rear castors

## Fridge features

- Salad crispers: 1
- In-door balconies: 3
- Egg tray
- •
- Adjustable glass shelves: 3 · Glass shelves: 4

Freezer features

- 4 star rating
- · Ice cube tray

- **Technical specification**
- Noise efficiency class: C
- Freezing capacity: 2.5kg/24h
- Net weight: 40.5
- Gross weight: 46
- Fridge useable capacity: 162L net
  Freezer useable capacity: 44L net
- Noise level: 41dBA
- · Climate class: N-ST
- Max storage time (power failure): 12h
- Power cable length: 1.2
- Power supply: 13A
- Refrigerant quantity: 30g
- Refrigerant type: R600a
- UK plug
- Voltage/ frequency: 220-240/50
- Number of cores: 3