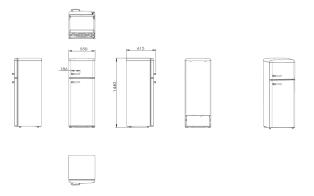

### **Technical specification**

- Noise efficiency class: C
- Freezing capacity: 2.5kg/24h
- Net weight: 40.5
- Gross weight: 46
- Fridge useable capacity: 162L net
  Freezer useable capacity: 44L net
- Noise level: 41dBA
- · Climate class: N-ST
- Max storage time (power failure): 12h
- Power cable length: 1.2
- Power supply: 13A
- Refrigerant quantity: 30g
- Refrigerant type: R600a
- UK plug
- Voltage/ frequency: 220-240/50
- Number of cores: 3