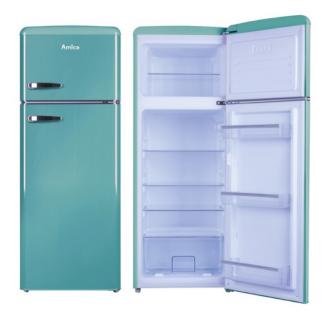

# Fridge features

- Salad crispers: 1
- In-door balconies: 3
- Egg tray
- Adjustable glass shelves: 3
- Glass shelves: 4

# Freezer features

- 4 star rating
- · Ice cube tray