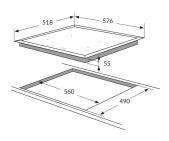

#### Notes

 Please ensure that you check that there is sufficient clearance when fitting induction hobs over both single and built-under double ovens and that adequate ventilation is provided.