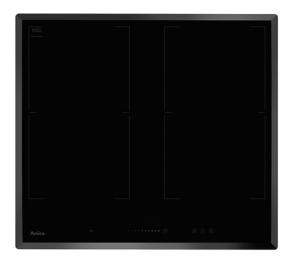

## PI6544STK Four zone induction hob

#### **Features**

- Front control
- Timer: 0
- Zone can be bridged
- Electronic touch control
- Timer: 0
- Timer
- 9 power levels
- Automatic pan detection
- Overheat detection
- Overflow detection
- Small object detection
- Pause/restart function
- Melt function
- Keep warm function
- Simmer function
- Automatic heat function
- Time limit security system
- · Easy clean surface Residual heat indicators
- · LED display
- Safety key lock
- Auto safety switch off
- Bevelled edges
- Booster function
- Slider control

### Zone information

- Number of zones: 0
- Front right: 400 x 220mm: 3.7/ 5.0kW
- Rear right: 400 x 220mm: 3.7/ 5.0kW