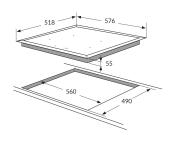

#### Notes

• Please ensure that you check that there is sufficient clearance when fitting induction hobs over both single and built-under double ovens and that adequate ventilation is provided.